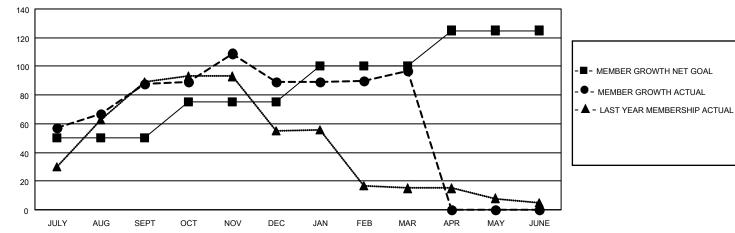

## LOCATION CALIFORNIA

District 4 L6

Results as of: 3/31/2022

| Clubs                 |               |           |               | Members               |                       |                         |                                                    |
|-----------------------|---------------|-----------|---------------|-----------------------|-----------------------|-------------------------|----------------------------------------------------|
| RESULTS FOR 2021-2022 |               |           |               | RESULTS FOR 2021-2022 |                       |                         |                                                    |
| QUARTER               | NEW CLUB GOAL | NEW CLUBS | DROPPED CLUBS | QUARTER               | ER GROWTH NET<br>GOAL | MEMBER GROWTH<br>ACTUAL | DROPPED<br>MEMBERS ACTUAL<br>(including transfers) |
| JULY/AUG/SEPT         | 1             | 1         | 1             | JULY/AUG/SEPT         | 50                    | 154                     | 56                                                 |
| OCT/NOV/DEC           | 1             | 0         | 2             | OCT/NOV/DEC           | 25                    | 68                      | 58                                                 |
| JAN/FEB/MAR           | 1             | 0         | 0             | JAN/FEB/MAR           | 25                    | 51                      | 35                                                 |
| APR/MAY/JUNE          | 1             | 0         | 0             | APR/MAY/JUNE          | 25                    | 0                       | 0                                                  |