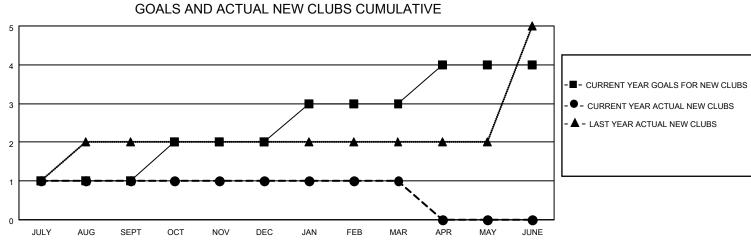

## LOCATION CALIFORNIA

District 4 L6

Results as of: 3/31/2022

| Clubs                 |               |           |               | Members               |                       |                         |                                                    |
|-----------------------|---------------|-----------|---------------|-----------------------|-----------------------|-------------------------|----------------------------------------------------|
| RESULTS FOR 2021-2022 |               |           |               | RESULTS FOR 2021-2022 |                       |                         |                                                    |
| QUARTER               | NEW CLUB GOAL | NEW CLUBS | DROPPED CLUBS | QUARTER               | ER GROWTH NET<br>GOAL | MEMBER GROWTH<br>ACTUAL | DROPPED<br>MEMBERS ACTUAL<br>(including transfers) |
| JULY/AUG/SEPT         | 1             | 1         | 1             | JULY/AUG/SEPT         | 50                    | 154                     | 56                                                 |
| OCT/NOV/DEC           | 1             | 0         | 2             | OCT/NOV/DEC           | 25                    | 68                      | 58                                                 |
| JAN/FEB/MAR           | 1             | 0         | 0             | JAN/FEB/MAR           | 25                    | 51                      | 35                                                 |
| APR/MAY/JUNE          | 1             | 0         | 0             | APR/MAY/JUNE          | 25                    | 0                       | 0                                                  |